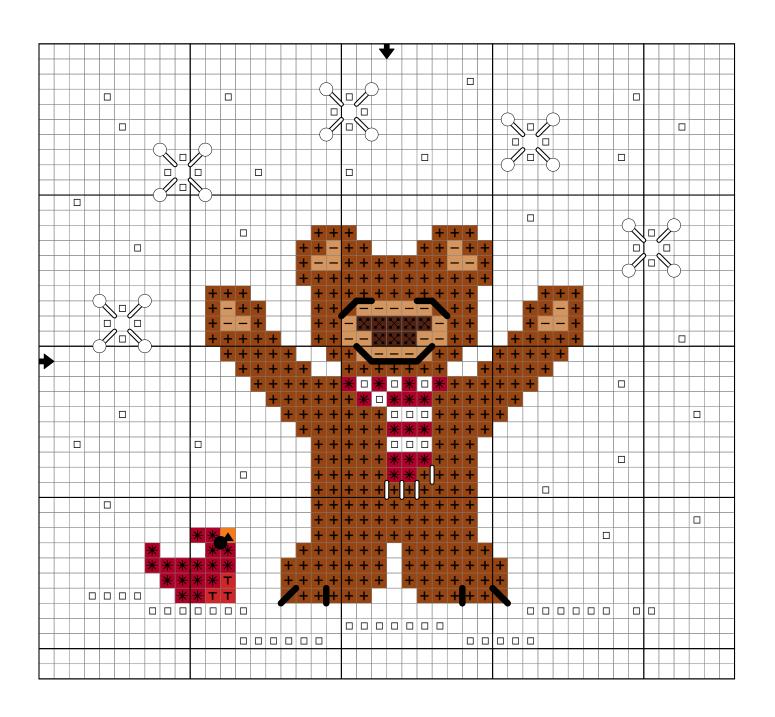

Pattern Name: Hurray for Snow!

**Designed By:** Free pattern from Craft Designs for You

Company: www.craftdesigns4you.com

Copyright: Copyright 2005 by Cherie Marie Leck

**Fabric:** Aida 14, Light Blue

42w X 38h Stitches

**Size:** 14 Count, 3w X 2-5/8h in

#### **Floss Used for Full Stitches:**

| Symbol   | Strands | Type | Number | Color             |
|----------|---------|------|--------|-------------------|
| +        | 3       | DMC  | 975    | Golden Brown-DK   |
|          | 3       | DMC  | 436    | Tan               |
| $\times$ | 3       | DMC  | 3371   | Black Brown       |
|          | 3       | DMC  | 1      | White             |
| *        | 3       | DMC  | 498    | Christmas Red-DK  |
| T        | 3       | DMC  | 666    | Christmas Red-BRT |
|          | 3       | DMC  | 971    | Pumpkin           |
|          |         |      |        |                   |

#### **Floss Used for French Knots:**

| Symbol | Strands | Type | Number | Color |
|--------|---------|------|--------|-------|
|        | 2       | DMC  | 310    | Black |
|        | 2       | DMC  | 1      | White |

#### Floss Used for Back Stitches:

| Symbol | Strands | Type | Number | Color |
|--------|---------|------|--------|-------|
|        | 2       | DMC  | 310    | Black |
|        | 2       | DMC  | 1      | White |