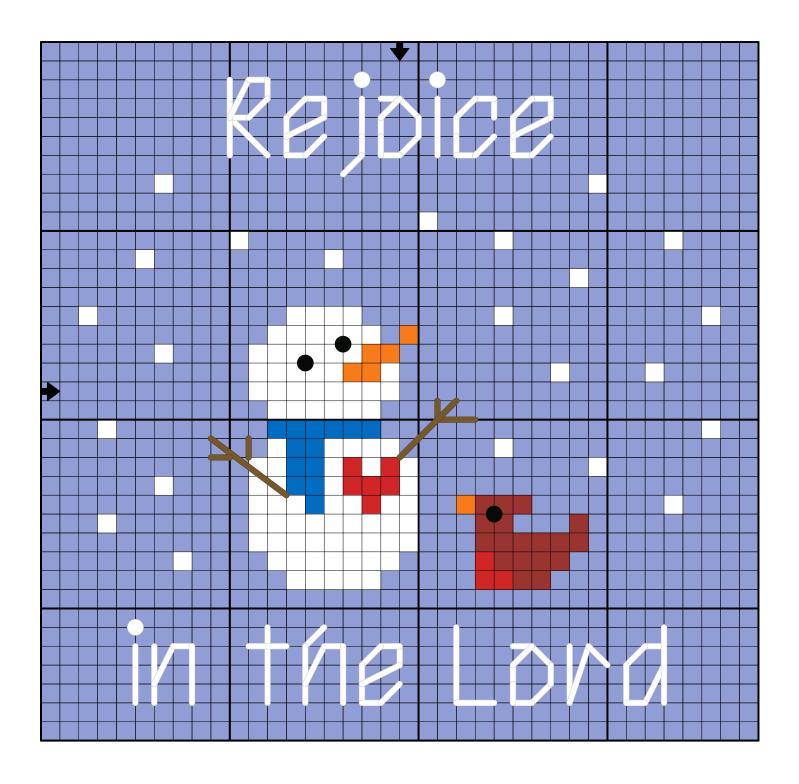

Pattern Name: Cross Stitch "Rejoice" Snowman Pattern
Designed By: Copyright 2004 by Cherie Marie Leck
Company: Compliments of Craft Designs for You

**Copyright:** www.craftdesigns4you.com

**Fabric:** Aida 14, Blue

34w X 33h Stitches

**Size:** 14 Count, 2-3/8w X 2-1/4h in

#### Floss Used for Full Stitches:

| <br>Symbol | Strands | Type | Number | Color             |
|------------|---------|------|--------|-------------------|
|            | 3       | DMC  | 498    | Christmas Red-DK  |
|            | 3       | DMC  | 666    | Christmas Red-BRT |
|            | 3       | DMC  | 971    | Pumpkin           |
|            | 3       | DMC  | 995    | Electric Blue-DK  |
|            | 3       | DMC  | B5200  | Snow White        |

#### Floss Used for French Knots:

| <br>Symbol | Strands | Type | Number | Color      |
|------------|---------|------|--------|------------|
| •          | 2       | DMC  | 310    | Black      |
|            | 2       | DMC  | B5200  | Snow White |

#### Floss Used for Back Stitches:

| <br>Symbol | Strangs | туре | Number | Color      |
|------------|---------|------|--------|------------|
|            | 2       | DMC  | 433    | Brown-MD   |
|            | 2       | DMC  | B5200  | Snow White |