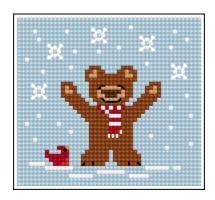

# "Hurray for Snow!" Plastic Canvas Picture Copyright 2005 by Cherie Marie Leck Free Pattern Compliments of www.craftdesigns4you.com

Size: 47 holes wide x 44 holes high; 6-5/8 inches x 6-1/4 inches on 7-count