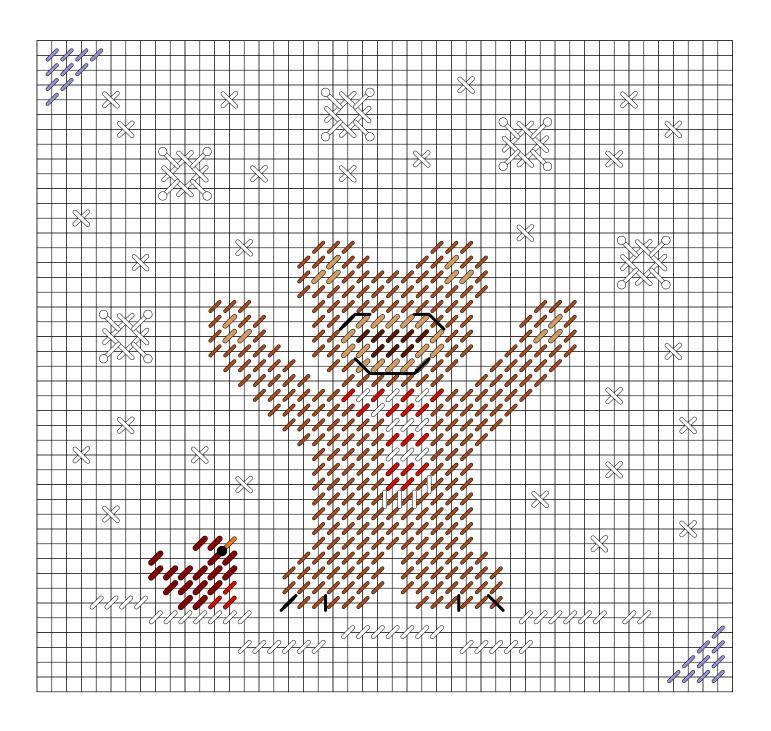

# "Hurray for Snow!" Plastic Canvas Picture Copyright 2005 by Cherie Marie Leck Free Pattern Compliments of www.craftdesigns4you.com

Size: 47 holes wide x 44 holes high; 6-5/8 inches x 6-1/4 inches on 7-count

#### Materials:

- 7-count Clear Plastic Canvas
- 4-ply yarn (Red Heart brand used): #311 White, #312 Black,
   #336 Warm Brown, #339 Mid Brown, #365 Coffee, #254 Pumpkin,
   #319 Cherry Red, #378 Claret, #347 Light Periwinkle
- #16 Tapestry Needle

#### Instructions:

- 1. Cut 2 pieces of canvas 47 holes x 44 holes. Stitch front piece of canvas with yarn. Stitch all continental stitches first, including all background stitches (which are unmarked) in #47 Light Periwinkle yarn. Then stitch all backstitches, cross stitches, and French knots.
- 2. Holding unstitched back piece of canvas behind front stitched piece, overcast around all edges with #311 White yarn.

Pattern Name: Hurray for Snow! in Plastic Canvas

Designed By: Free pattern from Craft Designs for You

Company: www.craftdesigns4you.com

Copyright: Copyright 2005 by Cherie Marie Leck Fabric: Plastic Canvas 7, Clear Plastic Canvas

47w X 44h Stitches

Generic 311

Generic 312

**Size:** 7 Count, 6-5/8w X 6-1/4h in

#### Floss Used for French Knots:

| Symbol | Strands | Type    | Number | Color                             |
|--------|---------|---------|--------|-----------------------------------|
| 0      | 1       | Generic | 311    | Red Heart White                   |
| •      | 1       | Generic | 312    | Red Heart Black. Eve on Cardinal. |

#### Floss Used for Back Stitches: Symbol Strands Type

1

| Floss Used for Specialty Stitches: |         |         |        |                                                |  |  |
|------------------------------------|---------|---------|--------|------------------------------------------------|--|--|
| Symbol                             | Strands |         | Number | Color                                          |  |  |
| Continental Stitch                 | 1       | Generic | 311    | Red Heart White. Cross Stitches on Snowflakes. |  |  |
| PC Cross Stitch                    |         |         |        |                                                |  |  |
| Continental Stitch                 | 1       | Generic | 254    | Red Heart Pumpkin                              |  |  |
| Continental Stitch                 | 1       | Generic | 319    | Red Heart Cherry Red                           |  |  |
| Continental Stitch                 | 1       | Generic | 378    | Red Heart Claret                               |  |  |
| Continental Stitch                 | 1       | Generic | 336    | Red Heart Warm Brown                           |  |  |
| Continental Stitch                 | 1       | Generic | 339    | Red Heart Mid Brown                            |  |  |
| Continental Stitch                 | 1       | Generic | 365    | Red Heart Coffee                               |  |  |

Red Heart White. Backstitches for snowflakes and fringe on scarf.

Red Heart Light Periwinkle. All Background Stitches.

Red Heart Black. Backstitch mouth, eyes and claws.